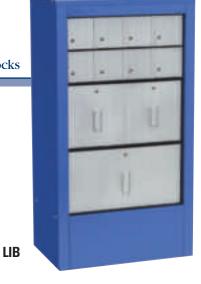

## **LOST ITEMS BIN**

Designed for the TSA to hold lost or left behind items, this unit provides storage for any size item.

#### **STANDARD FEATURES**

- Customized According to Your Storage Needs
- Extruded Aluminum Doors
- Vinyl-Coated Steel Cabinet

#### **OPTIONS**

- 5 Different Door Sizes
- Keyed Alike
- 3 Digit Combination Locks