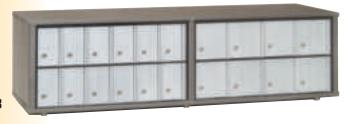

# **SIDE BY SIDE**

Ideal for temporary secure storage of items such as cell phones and pagers. The Side-by-Side can be customized according to your security requirements.

**SBS 12/8** 

### **STANDARD FEATURES**

- Aluminum Extruded Doors
- Vinyl-Coated Steel

#### **OPTIONS**

- 5 Door Sizes to Choose From (see page 4)
- Keyed Alike
- 3 Digit Combination Locks
- Rubber Feet
- Windows Available