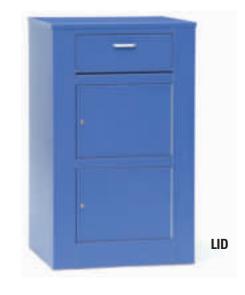

# **LOST ITEMS DROP**

Provides a secure storage location for lost items. It provides a secure bundle drop and a 2nd secure locker that can be keyed alike or differently.