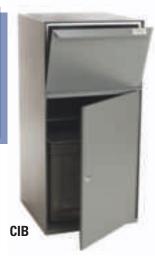

## **CONFISCATED ITEMS BIN**

Used in airports across the country for securing confiscated items, this unit has a multitude of uses. It provides a secure location for holding items until collection is feasible.

#### STANDARD FEATURES

- Front Access Collection Door
- Patented Security Package Drop Door
- Heavy Duty Collection Tote
- Optional Pushbutton Lock